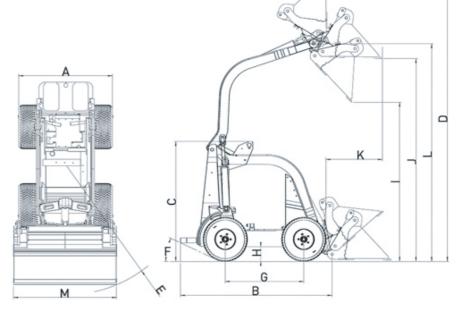

## **Dimensions**

| A. Overall Width                   | 1035mm |
|------------------------------------|--------|
| B. Overall Length                  | 1600mm |
| C. Overall Height                  | 1200mm |
| D. Max operating height 4in1       | 2645mm |
| E. Turning Raduis with 4in1 Bucket | 1300mm |
| F. Angle of Departure              | 25°    |
| G. Wheel Base                      | 800mm  |
| H. Ground Clearance                | 135mm  |
| I. Dump Height Std Bucket          | 1450mm |
| J. Dump Height 4in1 Bucket         | 1835mm |
| K. Reach Fully Raised 4in1 Bucket  | 800mm  |
| L. Height to Hinge Pin             | 1940mm |

M. Machine width 4in1 bucket 1050 - 1200mm

Hydraulic Reservoir Capacity 76L

Machine Mass 862kg