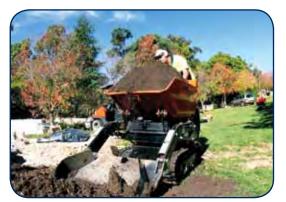

## Challenge on the Job:

I need a dumper that:

- Is small and compact so I can work on narrow access sites
- Easy to manoeuvre on rough terrain
- Makes my job easier

#### Features & Benefits:

- Full range of dumpers for every job from 400kg - 2000kg
- 700mm wide to fit standard doorway, alley or tight access
- Rocking roller undercarriage creates stability in rough terrain

### **Positive Results:**

- Fully hydrostatic, with a low cost of ownership
- High lift bucket allowing operator tip access to skip bins