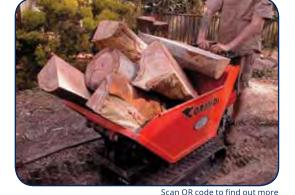

### Testimonials:

"Our Cormidi 60 eliminates the need for excavation by hand. It is reliable, stable & has a diesel engine that provides more power to keep it going all day. The hi-tip feature is also great for lifting concrete directly into skip bins, saving manual lifting & handling." - Brains Tight Access Cormidi Dumpers