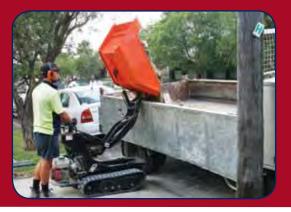

### **Positive Results:**

- Fully hydrostatic, with a low cost of ownership
- High lift bucket allowing operator tip access to skip bins

### Testimonials:

"Our Cormidi 60 eliminates the need for excavation by hand. It is reliable, stable & has a diesel engine that provides more power to keep it going all day. The hi-tip feature is also great for lifting concrete directly into skip bins, saving manual lifting & handling." - Brains Tight Access Cormidi Dumpers