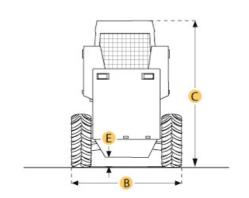

## Selected Dimensions

| A. LENGTH WITH BUCKET             | 8.4 ft in | 2560 mm |
|-----------------------------------|-----------|---------|
| B. WIDTH OVER TIRES               | 3 ft in   | 900 mm  |
| C. HEIGHT TO TOP OF CAB           | 5.9 ft in | 1813 mm |
| D. WHEELBASE                      | 2.4 ft in | 722 mm  |
| E. GROUND CLEARANCE               | 5.7 in    | 146 mm  |
| F. LENGTH W/O BUCKET              | 6.3 ft in | 1918 mm |
| G. CLEARANCE AT MAX LIFT AND DUMP | 6.2 ft in | 1882 mm |
| H REACH AT MAX LIFT AND DUMP      | 18 in     | 456 mm  |

# Hydraulic PUMP FLOW CAPACITY

REACH AT MAX LIFT AND DUMP

TURNING RADIUS FROM CENTER - INC BUCKET

|  | Dimensions                     |           |         |
|--|--------------------------------|-----------|---------|
|  | LENGTH WITH BUCKET             | 8.4 ft in | 2560 mm |
|  | LENGTH W/O BUCKET              | 6.3 ft in | 1918 mm |
|  | WIDTH OVER TIRES               | 3 ft in   | 900 mm  |
|  | HEIGHT TO TOP OF CAB           | 5.9 ft in | 1813 mm |
|  | CLEARANCE AT MAX LIFT AND DUMP | 6.2 ft in | 1882 mm |
|  | WHEELBASE                      | 2.4 ft in | 722 mm  |
|  | GROUND CLEARANCE               | 5.7 in    | 146 mm  |