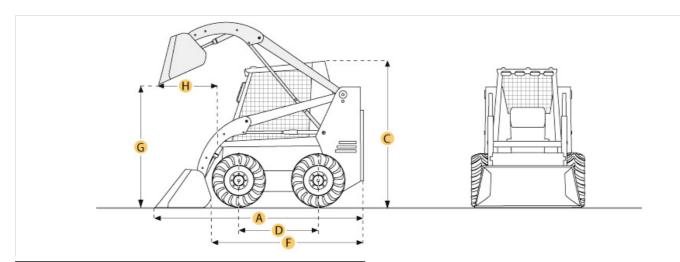

## Selected Dimensions

| A. LENGTH WITH BUCKET             | 8.4 ft in | 2560 mm |
|-----------------------------------|-----------|---------|
| B. WIDTH OVER TIRES               | 3 ft in   | 900 mm  |
| C. HEIGHT TO TOP OF CAB           | 5.9 ft in | 1813 mm |
| D. WHEELBASE                      | 2.4 ft in | 722 mm  |
| E. GROUND CLEARANCE               | 5.7 in    | 146 mm  |
| F. LENGTH W/O BUCKET              | 6.3 ft in | 1918 mm |
| G. CLEARANCE AT MAX LIFT AND DUMP | 6.2 ft in | 1882 mm |
| H REACH AT MAX LIFT AND DUMP      | 18 in     | 456 mm  |

# Hydraulic PUMP FLOW CAPACITY

REACH AT MAX LIFT AND DUMP

TURNING RADIUS FROM CENTER - INC BUCKET

|  | Dimensions                     |           |         |
|--|--------------------------------|-----------|---------|
|  | LENGTH WITH BUCKET             | 8.4 ft in | 2560 mm |
|  | LENGTH W/O BUCKET              | 6.3 ft in | 1918 mm |
|  | WIDTH OVER TIRES               | 3 ft in   | 900 mm  |
|  | HEIGHT TO TOP OF CAB           | 5.9 ft in | 1813 mm |
|  | CLEARANCE AT MAX LIFT AND DUMP | 6.2 ft in | 1882 mm |
|  | WHEELBASE                      | 2.4 ft in | 722 mm  |
|  | GROUND CLEARANCE               | 5.7 in    | 146 mm  |